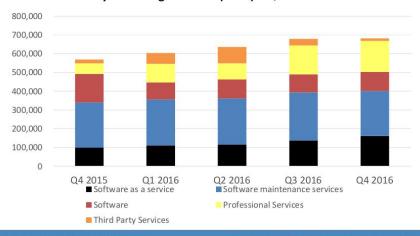

## **Quarterly Revenue Trend**

+11% Total Revenue Growth YoY ('15 to '16)
+86% SaaS (incl. hosting) Growth YoY

#### Monthly Recurring Revenue (MRR) of \$134k end of '16

TURNKEY DOCUMENT MANAGEMENT